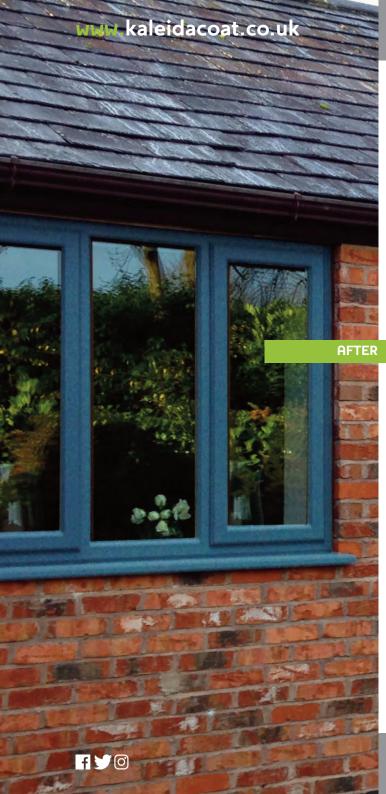

#### Windows & Doors

If your uPVC windows and doors are looking tired and worn or you just fancy a change of colour in your life, let us help.

We use specialist paints that form a molecular cross bond on plastic surfaces, providing an extremely durable, crack- and peel-free finish in any colour you choose. We can match our paint to suit your chosen colour scheme or specialist paint range, so come and talk to us about your specific requirements.