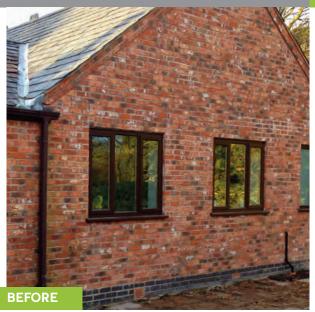

#### Windows & Doors

If your uPVC windows and doors are looking tired and worn or you just fancy a change of colour in your life, let us help.

We use specialist paints that form a molecular cross bond on plastic surfaces, providing an extremely durable, crack- and peel-free finish in any colour you choose. We can match our paint to suit your chosen colour scheme or specialist paint range, so come and talk to us about your specific requirements.