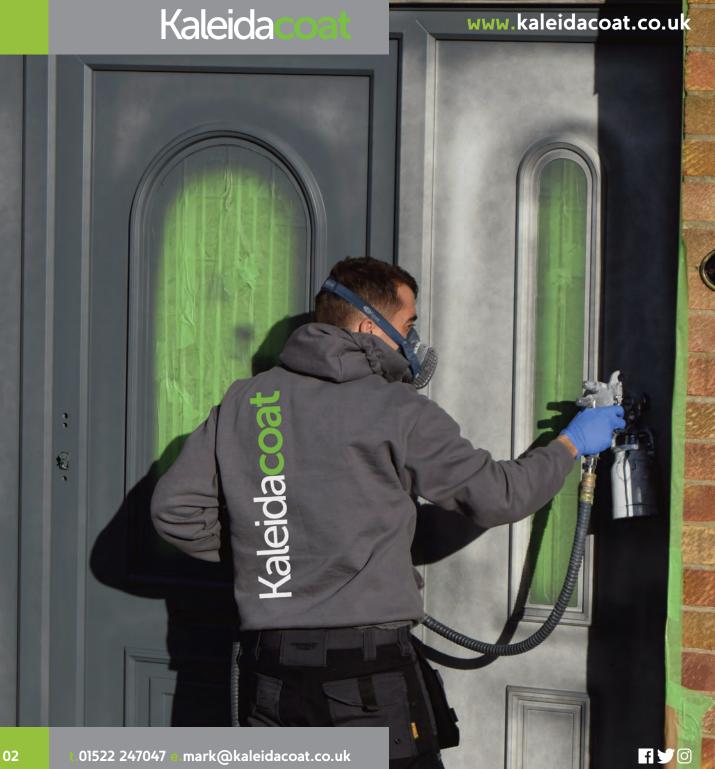

#### Windows & Doors

If your uPVC windows and doors are looking tired and worn or you just fancy a change of colour in your life, let us help.

We use specialist paints that form a molecular cross bond on plastic surfaces, providing an extremely durable, crack- and peel-free finish in any colour you choose. We can match our paint to suit your chosen colour scheme or specialist paint range, so come and talk to us about your specific requirements.