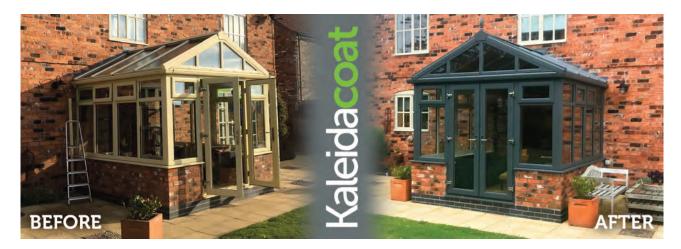

### Conservatories

Never a cheap investment but one that provides an inviting space in all weathers, so give it some love!

Let our paint spraying team give your conservatory a lift with a professional paint job – one that's guaranteed to hold colour, without excessive fading, for ten whole years. We can match our paint to suit your chosen colour scheme or specialist paint range, so come and talk to us about your specific requirements.

### **Transform your conservatory**

### **Conservatory - Before**

Π

### **Conservatory - After**