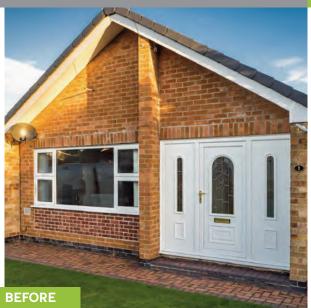

#### Windows & Doors

If your uPVC windows and doors are looking tired and worn or you just fancy a change of colour in your life, let us help.

We use specialist paints that form a molecular cross bond on plastic surfaces, providing an extremely durable, crack- and peel-free finish in any colour you choose. We can match our paint to suit your chosen colour scheme or specialist paint range, so come and talk to us about your specific requirements.